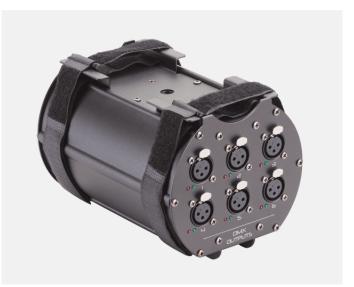

# SCENESPLIT 6 TRUSS 1 INPUT / 6 OUTPUTS DMX DISTRIBUTOR

SCENESPLIT 6 TRUSS is a professional 1IN - 6OUTs DMX distributor whose housing design has been specifically made to be installed on trusses or other stage infrastructures. The quality of its components and internal circuitry makes it ideal for high-grade stage applications.

## SCENESPLIT 6 TRUSS 1 INPUT / 6 OUTPUTS DMX DISTRIBUTOR

Golden plated XLR Connector for improved conductivity