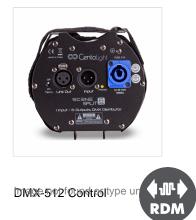

# SCENESPLIT 6 TRUSS 1 INPUT / 6 OUTPUTS DMX DISTRIBUTOR

SCENESPLIT 6 TRUSS is a professional 1IN - 6OUTs DMX distributor whose housing design has been specifically made to be installed on trusses or other stage infrastructures. The quality of its components and internal circuitry makes it ideal for high-grade stage applications.

## SCENESPLIT 6 TRUSS 1 INPUT / 6 OUTPUTS DMX DISTRIBUTOR

### SPECIFICATIONS

| Power Input               | AC88 ~ 256Vac 50/60Hz                       |
|---------------------------|---------------------------------------------|
| Fuse                      | F1A - 250V                                  |
| Protocols                 | DMX-512                                     |
| Data Input/Outputs        | 3-pin XLR male (In) female (out) sockets    |
| Data Pin Configuration    | Pin 1 shield, Pin 2 (-), Pin 3 (+)          |
| Distributor Size (WxHxD)  | 186 x 124 x 128 mm                          |
| Net Weight                | 0.85 kg - 1.87lbs.                          |
| Packing Dimension (WxHxD) | 290 x 190 x 195 mm - 11.41 x 7.48 x 7.68 in |
| Packing Gross Weight      | 1.44 kg - 3.17lbs.                          |