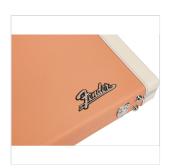

# CLASSIC SERIES WOOD CASE - STRAT®/TELE®, LTD EDITION PACIFIC PEACH

Classic Series wood case is a stylish and dependable way to protect your Fender® electric guitar. Every part of this case has been blacked out, from the hardware to the threading to the Fender amp logo on the side. Crafted with road-reliable materials, this 3-ply hardshell wood case boasts a vinyl wrapped steel carry handle and draw latches in addition to triple chrome-plated hardware throughout the case. A soft crushed acrylic plush interior lining ensures your guitar remains scratch and damage-free, while a spacious accessory compartment offers plenty of room for spare strings, picks, tuners—or whatever small items you wish to carry with you—with lasting style and peace of mind.

#### **KEY FEATURES**

Pacific peach vinyl wrapped 3-ply hardshell wood case with cream ends

Cream vinyl wrapped steel core carry handle

Steel draw latches; 1 locking latch with key set

Cream soft crushed acrylic plush interior lining

8mm sides and 5mm top and bottom

Large accessory storage compartment with lid

Fits most right and left-handed Stratocasters and Telecasters