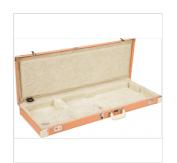

# CLASSIC SERIES WOOD CASE - STRAT®/TELE®, LTD EDITION PACIFIC PEACH

Classic Series wood case is a stylish and dependable way to protect your Fender® electric guitar. Every part of this case has been blacked out, from the hardware to the threading to the Fender amp logo on the side. Crafted with road-reliable materials, this 3-ply hardshell wood case boasts a vinyl wrapped steel carry handle and draw latches in addition to triple chrome-plated hardware throughout the case. A soft crushed acrylic plush interior lining ensures your guitar remains scratch and damage-free, while a spacious accessory compartment offers plenty of room for spare strings, picks, tuners—or whatever small items you wish to carry with you—with lasting style and peace of mind.

#### **KEY FEATURES**

Pacific peach vinyl wrapped 3-ply hardshell wood case with cream ends

Cream vinyl wrapped steel core carry handle

Steel draw latches; 1 locking latch with key set

Cream soft crushed acrylic plush interior lining

8mm sides and 5mm top and bottom

Large accessory storage compartment with lid

Fits most right and left-handed Stratocasters and Telecasters