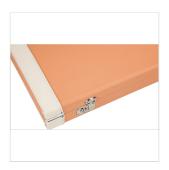

# CLASSIC SERIES WOOD CASE - STRAT®/TELE®, LTD EDITION PACIFIC PEACH

Classic Series wood case is a stylish and dependable way to protect your Fender® electric guitar. Every part of this case has been blacked out, from the hardware to the threading to the Fender amp logo on the side. Crafted with road-reliable materials, this 3-ply hardshell wood case boasts a vinyl wrapped steel carry handle and draw latches in addition to triple chrome-plated hardware throughout the case. A soft crushed acrylic plush interior lining ensures your guitar remains scratch and damage-free, while a spacious accessory compartment offers plenty of room for spare strings, picks, tuners—or whatever small items you wish to carry with you—with lasting style and peace of mind.

#### **KEY FEATURES**

Pacific peach vinyl wrapped 3-ply hardshell wood case with cream ends

Cream vinyl wrapped steel core carry handle

Steel draw latches; 1 locking latch with key set

Cream soft crushed acrylic plush interior lining

8mm sides and 5mm top and bottom

Large accessory storage compartment with lid

Fits most right and left-handed Stratocasters and Telecasters