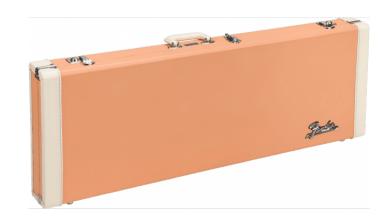

# CLASSIC SERIES WOOD CASE - STRAT®/TELE®, LTD EDITION PACIFIC PEACH

Classic Series wood case is a stylish and dependable way to protect your Fender® electric guitar. Every part of this case has been blacked out, from the hardware to the threading to the Fender amp logo on the side. Crafted with road-reliable materials, this 3-ply hardshell wood case boasts a vinyl wrapped steel carry handle and draw latches in addition to triple chrome-plated hardware throughout the case. A soft crushed acrylic plush interior lining ensures your guitar remains scratch and damage-free, while a spacious accessory compartment offers plenty of room for spare strings, picks, tuners—or whatever small items you wish to carry with you—with lasting style and peace of mind.

#### **KEY FEATURES**

Pacific peach vinyl wrapped 3-ply hardshell wood case with cream ends

Cream vinyl wrapped steel core carry handle

Steel draw latches; 1 locking latch with key set

Cream soft crushed acrylic plush interior lining

8mm sides and 5mm top and bottom

Large accessory storage compartment with lid

Fits most right and left-handed Stratocasters and Telecasters