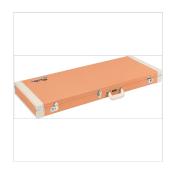

# CLASSIC SERIES WOOD CASE - STRAT®/TELE®, LTD EDITION PACIFIC PEACH

Classic Series wood case is a stylish and dependable way to protect your Fender® electric guitar. Every part of this case has been blacked out, from the hardware to the threading to the Fender amp logo on the side. Crafted with road-reliable materials, this 3-ply hardshell wood case boasts a vinyl wrapped steel carry handle and draw latches in addition to triple chrome-plated hardware throughout the case. A soft crushed acrylic plush interior lining ensures your guitar remains scratch and damage-free, while a spacious accessory compartment offers plenty of room for spare strings, picks, tuners—or whatever small items you wish to carry with you—with lasting style and peace of mind.

#### **KEY FEATURES**

Pacific peach vinyl wrapped 3-ply hardshell wood case with cream ends

Cream vinyl wrapped steel core carry handle

Steel draw latches; 1 locking latch with key set

Cream soft crushed acrylic plush interior lining

8mm sides and 5mm top and bottom

Large accessory storage compartment with lid

Fits most right and left-handed Stratocasters and Telecasters