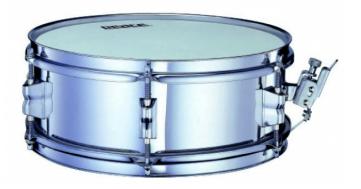

# SD-146-55 12 X 5,5 METAL SHELL SERIES STEEL SNARE

In an effort to give every drummer an independent voice, the Batterie line of snare drums has always been constructed with variety in mind. True to this principle, 4 all new Auxiliary snare models have been added to the Batterie library of sound. Covering the spectrum that calls for extreme highs, the sharp contrast of these Auxiliary snares meet the loop-laden demands of today's active music. Each model is fitted with our Crescent Suspension Mount for easy reach and infinite positioning.

# SD-146-55 12 X 5,5 METAL SHELL SERIES STEEL SNARE

### **KEY FEATURES**

 1mm Stell Shell

 1,6mm Steel Hoops

 8 DA-109 Lugs

 PEACE Heads

## **SPECIFICATIONS**

| Dimensions | 12"x5,5"    |
|------------|-------------|
| Shell      | Steel 1,0mm |
| Hoops      | Steel 1,6mm |
| Lugs       | 8           |