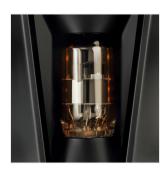

Its gold-sputtered 1-inch true condenser capsule is powered by a revolutionary circuit to add warmth, depth, and intimacy to your voice.

The outstanding sound quality and contemporary design with its glowing tube spark creativity and create a vibe unlike any other studio microphone.

### **KEY FEATURES**

Studio microphone with timeless, premium sound

Optimized for professional vocal recordings

Cardioid polar pattern

Signal path free from capacitors and semiconductors

Hand-selected 12AU7/ECC82 tube