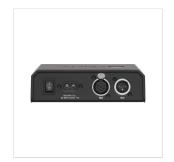

Ultra-low noise performance of 7 dB (A)

Transformer-based filter to musically balance the proximity effect

Compact, energy-saving PSU works worldwide

Including microphone mount, 7-pin XLR cable, transport bag

### **SPECIFICATIONS**

| Sensitivity    | 28.2 mV/Pa, -31 dBV/Pa |
|----------------|------------------------|
| Self-noise     | 7 dB (A)               |
| Max SPL        | 132 dBSPL              |
| Dynamic range  | 125 dB                 |
| Polar pattern  | Cardioid               |
| Supply voltage | External power supply  |