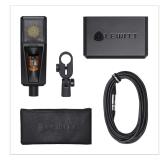

Ultra-low noise performance of 7 dB (A)

Transformer-based filter to musically balance the proximity effect

Compact, energy-saving PSU works worldwide

Including microphone mount, 7-pin XLR cable, transport bag

Optional accessories: shock mount, magnetic pop filter

10-year LEWITT warranty

# PROFESSIONAL STUDIO MICROPHONE WITH TIMELESS PREMIUM SOUND OPTIMIZED FOR VOCAL RECORDINGS.

| Microphone enclosure  | Zinc die cast                                                                                 |
|-----------------------|-----------------------------------------------------------------------------------------------|
| Microphone dimensions | 196x65x45mm, 7.7x2.6x1.8 in                                                                   |
| Microphone net weight | 692 g                                                                                         |
| Box contents          | 1x PURE TUBE microphone, 1x PURE TUBE power supply unit, 1x 7-pin XLR cable, 1x Transport bag |