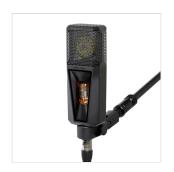

## PROFESSIONAL STUDIO MICROPHONE WITH TIMELESS PREMIUM SOUND OPTIMIZED FOR VOCAL RECORDINGS.

PURE TUBE is a professional studio microphone with timeless, premium sound optimized for vocal recordings.

It offers warm and intimate sound that instantly takes your vocal recordings to the premium level.

Its gold-sputtered 1-inch true condenser capsule is powered by a revolutionary circuit to add warmth, depth, and intimacy to your voice.

The outstanding sound quality and contemporary design with its glowing tube spark creativity and create a vibe unlike any other studio microphone.

### **KEY FEATURES**

Studio microphone with timeless, premium sound

Optimized for professional vocal recordings

Cardioid polar pattern

Signal path free from capacitors and semiconductors

Hand-selected 12AU7/ECC82 tube