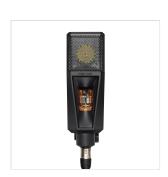

## PROFESSIONAL STUDIO MICROPHONE WITH TIMELESS PREMIUM SOUND OPTIMIZED FOR VOCAL RECORDINGS.

PURE TUBE is a professional studio microphone with timeless, premium sound optimized for vocal recordings.

It offers warm and intimate sound that instantly takes your vocal recordings to the premium level.

Its gold-sputtered 1-inch true condenser capsule is powered by a revolutionary circuit to add warmth, depth, and intimacy to your voice.

The outstanding sound quality and contemporary design with its glowing tube spark creativity and create a vibe unlike any other studio microphone.

### **KEY FEATURES**

Studio microphone with timeless, premium sound

Optimized for professional vocal recordings

Cardioid polar pattern

Signal path free from capacitors and semiconductors

Hand-selected 12AU7/ECC82 tube