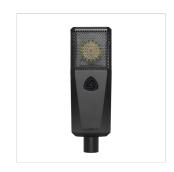

## PROFESSIONAL STUDIO MICROPHONE WITH TIMELESS PREMIUM SOUND OPTIMIZED FOR VOCAL RECORDINGS.

PURE TUBE is a professional studio microphone with timeless, premium sound optimized for vocal recordings.

It offers warm and intimate sound that instantly takes your vocal recordings to the premium level.

Its gold-sputtered 1-inch true condenser capsule is powered by a revolutionary circuit to add warmth, depth, and intimacy to your voice.

The outstanding sound quality and contemporary design with its glowing tube spark creativity and create a vibe unlike any other studio microphone.

### **KEY FEATURES**

Studio microphone with timeless, premium sound

Optimized for professional vocal recordings

Cardioid polar pattern

Signal path free from capacitors and semiconductors

Hand-selected 12AU7/ECC82 tube