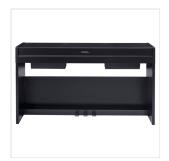

# CP203-BK COMPACT DIGITAL PIANO WITH BLACK FINISH

The CP203-BK digital piano packs the entire Medeli digital piano experience into a compact cabinet format;

from the sound of the German grand piano, MEDELI's flagship, to a polyphony of 192 notes;

The black finish adds a touch of elegance to the CP203-BK digital piano making it suitable for any type of furniture.

FRENEXPORT

#### **SPECIFICATIONS**

| Keyboard      | 88 keys (graded hammer action) |
|---------------|--------------------------------|
| Max Polyphony | 192                            |
| Sounds        | 30                             |
| Rhythms       | 50                             |
| Music Library | 100 Piano Songs                |
| Keyboard mode | Layer, Split, Duo (Twinova)    |