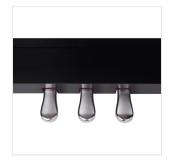

In addition, the new exclusive Japanese grand piano sound, new carefully recorded built-in tunes and the new pedal board that supports semi-damping represent the evolution of the digital piano in every direction.

5 selectable touch sensitivity levels

New three-pedal unit that supports half damping

Possibility to record your own performances with the record function

Piano parameters available such as String Resonance, Damper Resonance, Damper Noise, Hammer Noise and Lid