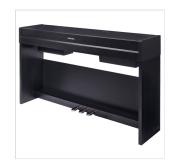

# CP203-BK COMPACT DIGITAL PIANO WITH BLACK FINISH

The CP203-BK digital piano packs the entire Medeli digital piano experience into a compact cabinet format;

from the sound of the German grand piano, MEDELI's flagship, to a polyphony of 192 notes;

The black finish adds a touch of elegance to the CP203-BK digital piano making it suitable for any type of furniture.

FRENEXPORT