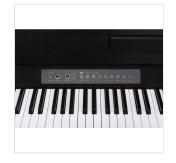

#### **KEY FEATURES**

Graded 88-key "Hammer Action" keyboard

Maximum polyphony of 192

30 sounds and 50 rhythms to have fun playing various musical genres

Layer function available in order to have two sounds on the whole keyboard at the same time

Split function available to simultaneously have one sound for the right hand and one for the left hand on the keyboard

Twinova function available to divide the keyboard into two areas with the same sound and octave range, for the convenience of playing together with a friend or teacher

5 selectable touch sensitivity levels

New three-pedal unit that supports half damping

Possibility to record your own performances with the record function

Piano parameters available such as String Resonance, Damper Resonance, Damper Noise, Hammer Noise and Lid

Reverb and chorus effects available

Finish in black color