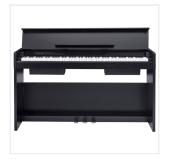

# CP203-BK COMPACT DIGITAL PIANO WITH BLACK FINISH

The CP203-BK digital piano packs the entire Medeli digital piano experience into a compact cabinet format;

from the sound of the German grand piano, MEDELI's flagship, to a polyphony of 192 notes;

The black finish adds a touch of elegance to the CP203-BK digital piano making it suitable for any type of furniture.

FRENEXPORT