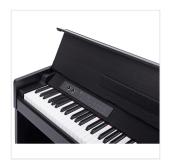

# CP203-BK COMPACT DIGITAL PIANO WITH BLACK FINISH

The CP203-BK digital piano packs the entire Medeli digital piano experience into a compact cabinet format;

from the sound of the German grand piano, MEDELI's flagship, to a polyphony of 192 notes;

from the compatibility of the PianoToolbox app to all parameters of the piano sound such as hammer noise or string resonance.

The newly designed keyboard offers fully weighted hammer action in the most compact size.

In addition, the new exclusive Japanese grand piano sound, new carefully recorded built-in tunes and the new pedal board that supports semi-damping represent the evolution of the digital piano in every direction.