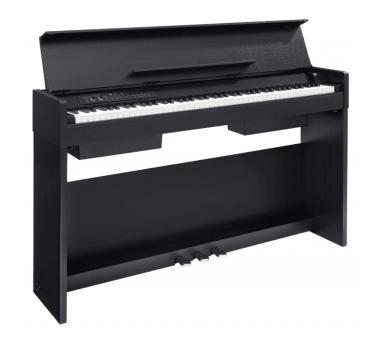

# CP203-BK COMPACT DIGITAL PIANO WITH BLACK FINISH

The CP203-BK digital piano packs the entire Medeli digital piano experience into a compact cabinet format;

from the sound of the German grand piano, MEDELI's flagship, to a polyphony of 192 notes;

The black finish adds a touch of elegance to the CP203-BK digital piano making it suitable for any type of furniture.

FRENEXPORT

#### **KEY FEATURES**

Graded 88-key "Hammer Action" keyboard

Maximum polyphony of 192

30 sounds and 50 rhythms to have fun playing various musical genres

Layer function available in order to have two sounds on the whole keyboard at the same time